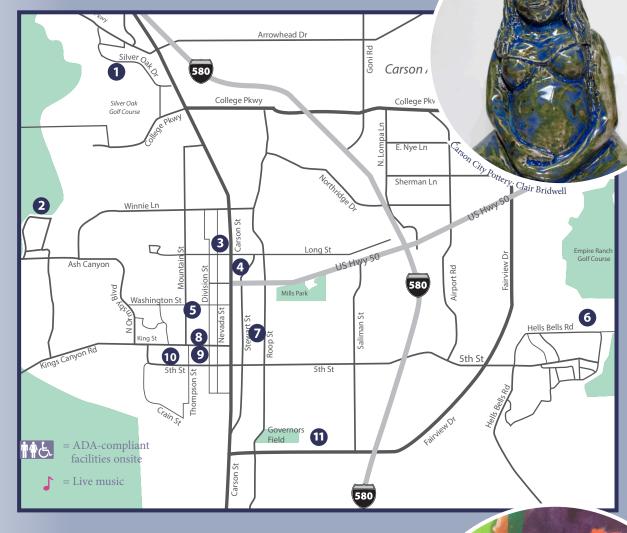

## ARTISTS AND MUSIC LOCATIONS

**MOONGIRL STUDIO 1705 VINEYARD WAY** 

Karen Kreyeski Francheskaa

**DONNA JENSEN STUDIO** 2654 WELLINGTON N.

Donna Jensen

**BELTRAME STUDIO 1512 N. NEVADA ST.** 

Massimiliano (Max) Beltrame

- CCHS CARRIAGE HOUSE MALE 1207 N. CARSON ST. (BEHIND THE HOUSE) Notable Women of Eagle Valley Exhibit Ronnie Rector
- **BLISS MANSION** (SUNDAY ONLY) **608 ELIZABETH ST.** 146

Cyndy Brenneman **Curtis Kortemeier** Suzy Musil **Penny Rand Gail Rogers** 

**Patricia Watkins** 

6 STILLWELL ART STUDIO **5050 HELLS BELLS ROAD** 1 A

Margaret Stillwell Mike Bond LaVonne LaTulip Vasick Victoria Galbraith Jennifer Schnabel Irene Taylor

- **INDIGO LOTUS 403 N. WALSH ST. Ubon Edmonds**
- **COLLEEN REYNOLDS STUDIO 400 W. KING ST., SUITE 111** 
  - Colleen Reynolds Anette Rink
- **NAA GALLERY** 449 W. KING ST.

**NAA Summer Show** Kristy Dial

CARSON CITY POTTERY > 225 S. RICHMOND AVENUE

Clair Bridwell Robin McGregor Richard McGregor Maggie M.

**CAROL BROWN STUDIO 1083 BANDTAIL DRIVE** 

Carol Brown